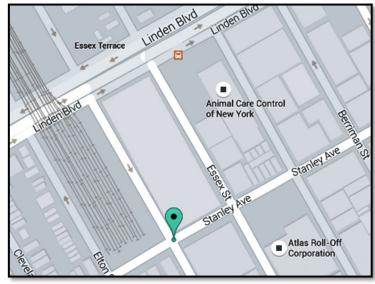

## 869 STANLEY AVENUE BROOKLYN, NY 11208 AVAILABLE FOR SALE

BUILDING SIZE: 30,000 SF, I STORY

OFFICES: 3,000 SF MEZZANINE

BLOCK / LOT: 4362 / I

ZONE: MI-I

DRIVE-INS: 2

CEILING HEIGHT: 20'

SPRINKLERS: WET

## **ADDITIONAL ADJOINING PROPERTY**

2300 LINDEN BLVD - AVAILABLE FOR LEASE ONLY 90,000 SF (80,000 SF + 10,000 SF MEZZANINE OFFICE)

FOR ADDITIONAL INFORMATION CONTACT EXCLUSIVE AGENTS:

AVI FEINBERG afeinberg@greiner-maltz.com