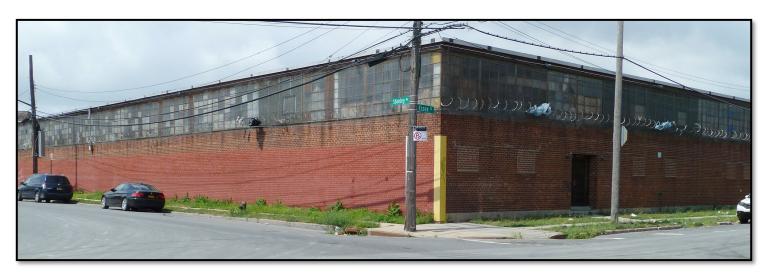

## 869 STANLEY AVENUE BROOKLYN, NY 11208 AVAILABLE FOR SALE

BUILDING SIZE: 30,000 SF, I STORY

OFFICES: 3,000 SF MEZZANINE

BLOCK / LOT: 4362 / I

ZONE: MI-I

DRIVE-INS: 2

CEILING HEIGHT: 20'

SPRINKLERS: WET